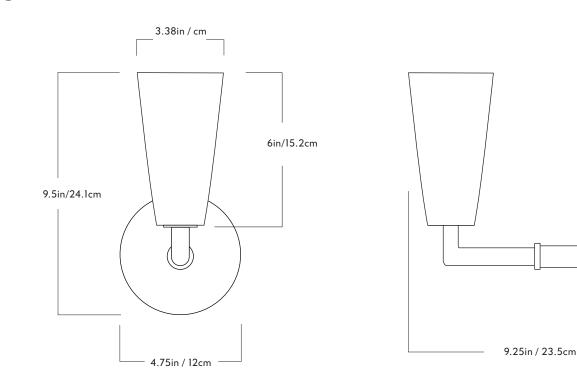

## Grace

<u>Series</u> Grace

Product Sconce

<u>Dimensions</u> H 9.5in / 24.1cm x W 4.75in / 12cm x D 9.25in / 23.5cm

Weight 2.4lb / lkg